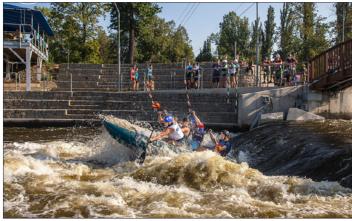

### **RACE LOCATION**

MAP:

find here

LIPNO: Vltava river - "Devil's streams" Class III - IV, Lipno - Loučovice Class IV - V, Loučovice - Vyšší Brod <u>EC 2019 R4 + R6 - photo</u>

**ROUDNICE:** 

artificial slalom course on the Labe river Class III <u>EC 2019 R6 - photo</u>