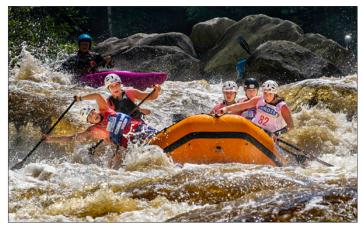

### **RACE LOCATION**

MAP:

find here

LIPNO: Vltava river - "Devil's streams" Class III - IV, Lipno - Loučovice Class IV - V, Loučovice - Vyšší Brod <u>EC 2019 R4 + R6 - photo</u>

**ROUDNICE:** 

artificial slalom course on the Labe river Class III <u>EC 2019 R6 - photo</u>