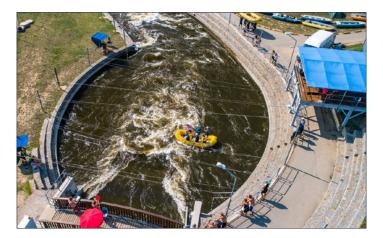

### **RACE LOCATION**

MAP:

find here

LIPNO: Vltava river - "Devil's streams" Class III - IV, Lipno - Loučovice Class IV - V, Loučovice - Vyšší Brod <u>EC 2019 R4 + R6 - photo</u>

**ROUDNICE:** 

artificial slalom course on the Labe river Class III <u>EC 2019 R6 - photo</u>