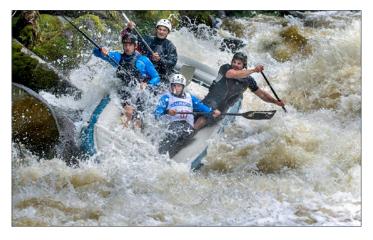

### **RACE LOCATION**

MAP:

find here

LIPNO: Vltava river - "Devil's streams" Class III - IV, Lipno - Loučovice Class IV - V, Loučovice - Vyšší Brod <u>EC 2019 R4 + R6 - photo</u>

**ROUDNICE:** 

artificial slalom course on the Labe river Class III <u>EC 2019 R6 - photo</u>